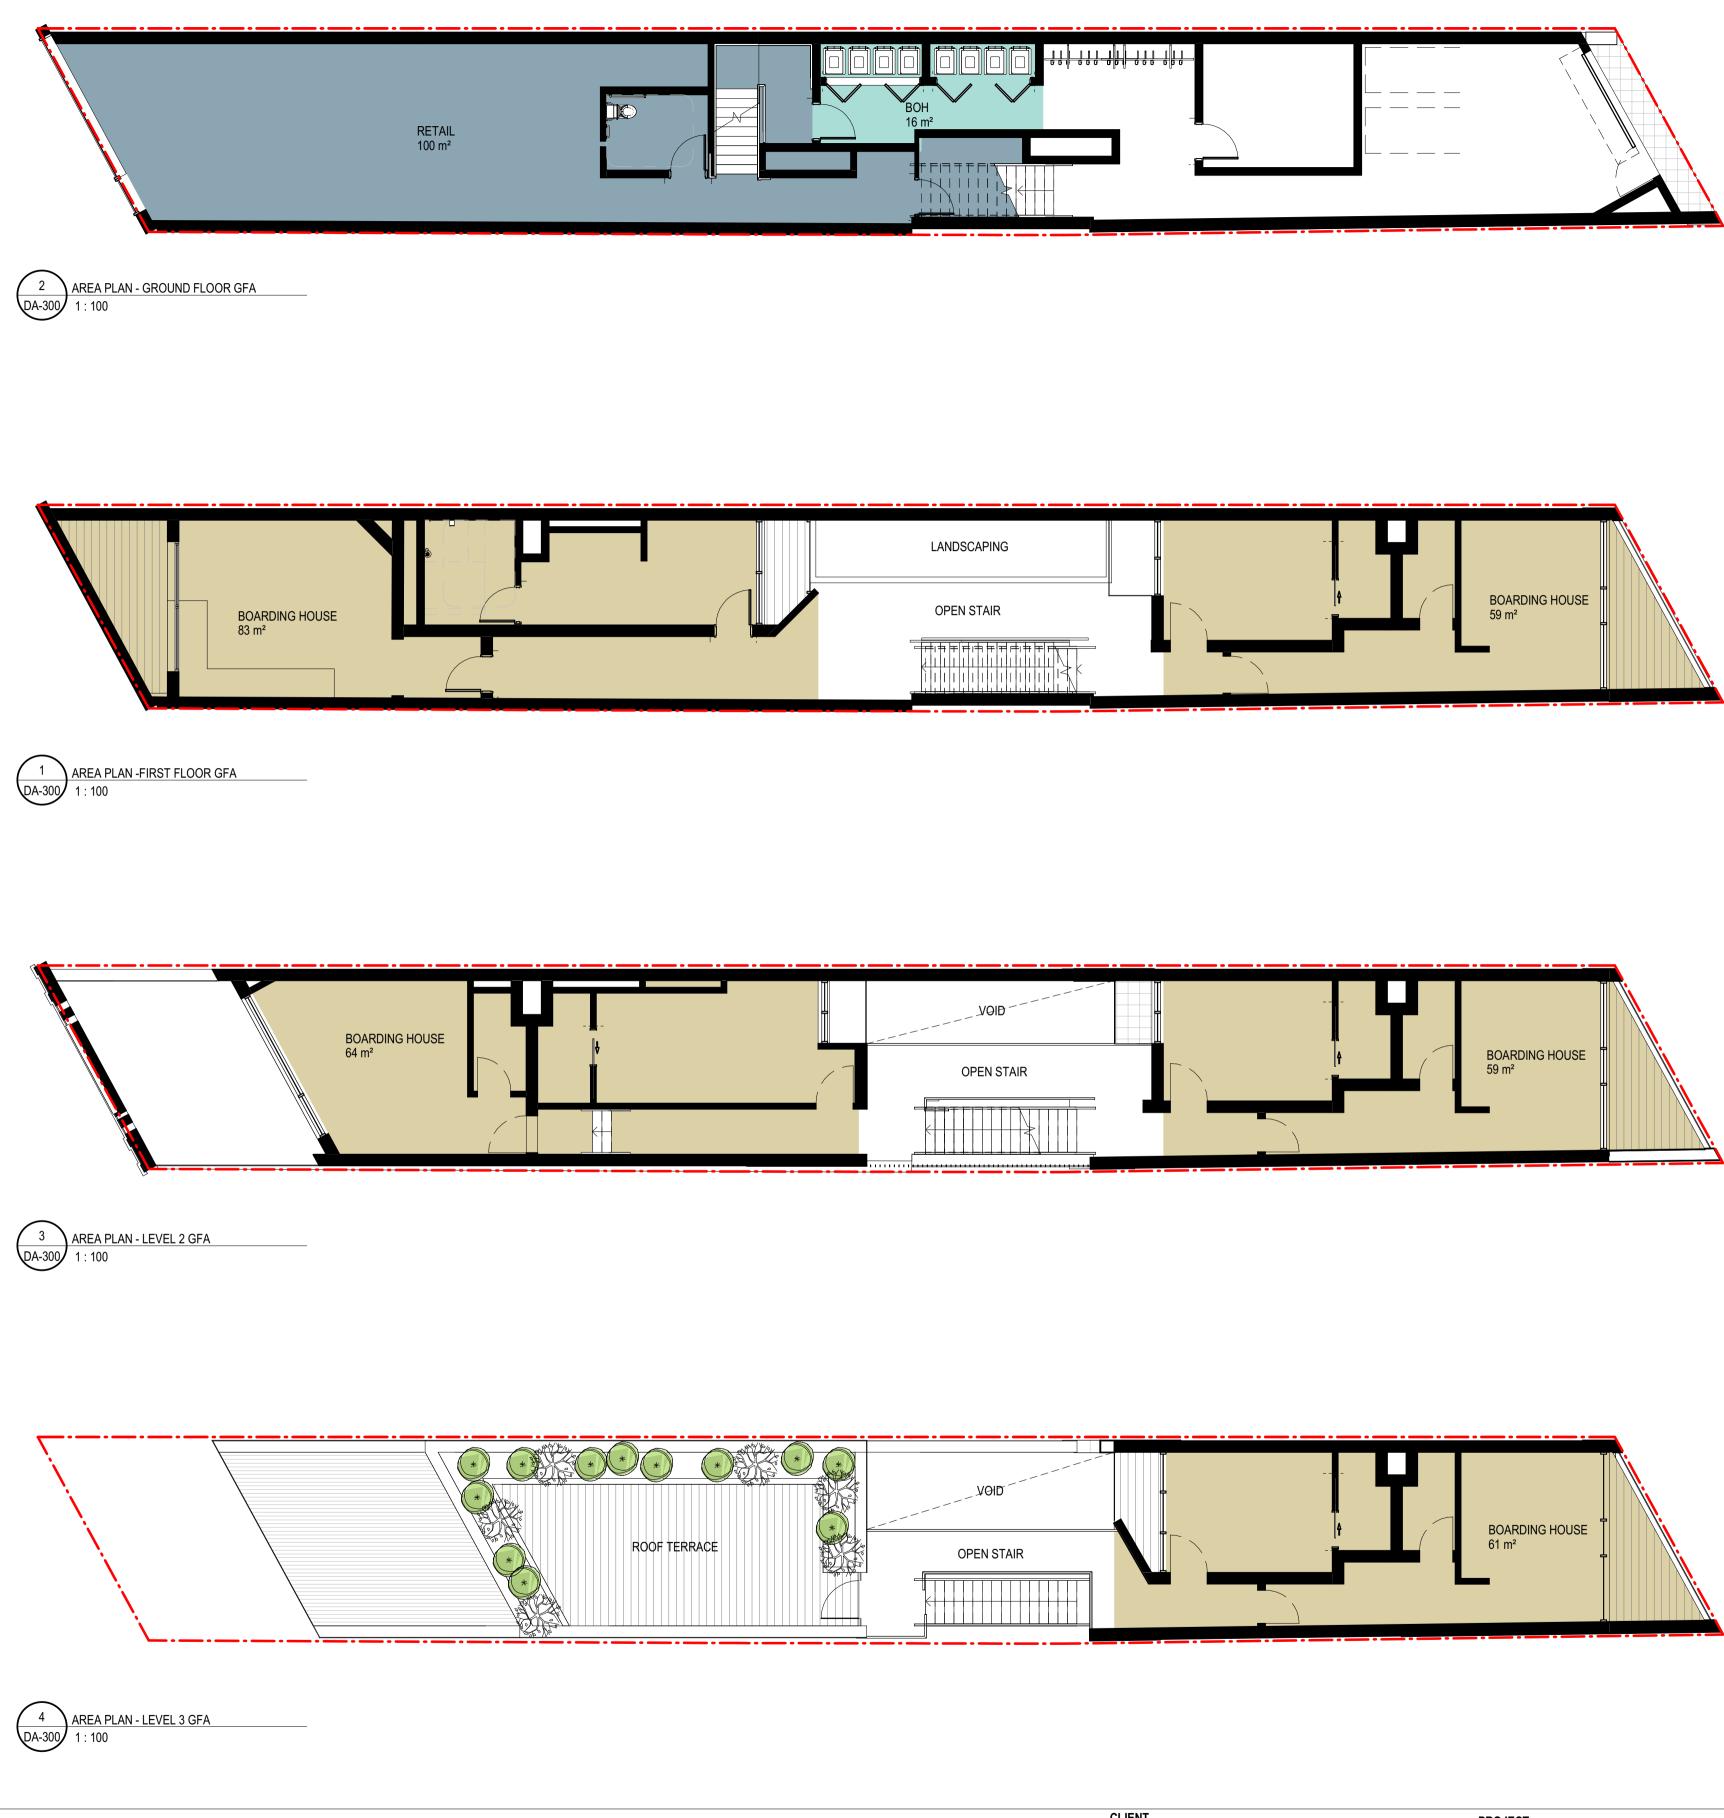

## AREAS AND ROOMS

| <u>GROUND FLOOR</u><br>RETAIL<br>BOH                                                                      | 100m²<br>16m²     |
|-----------------------------------------------------------------------------------------------------------|-------------------|
| <u>LEVEL 1</u><br>COMMUNAL LIVING ROOM<br>1 X SINGLE ROOM<br>1 X SINGLE ACCESIBLE ROOM<br>1 X DOUBLE ROOM | 142m <sup>2</sup> |
| <u>LEVEL 2</u><br>1 X SINGLE ROOM<br>3 X DOUBLE ROOMS                                                     | 123m <sup>2</sup> |
| <u>LEVEL 3</u><br>1 X SINGLE ROOM<br>1 X DOUBLE ROOM                                                      | 61m <sup>2</sup>  |
| TOTAL ROOMS<br>TOTAL RESIDENTS                                                                            | 9<br>14           |